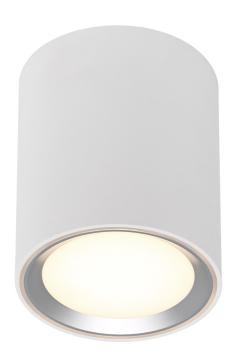

## nordlux®

Projection (cm): 12 Diameter (cm): 10

## **Fallon Long**

Item number: 47550132 White/brushed steel EAN: 5701581415386

Packaging unit 3
Material: Metal/Plastic
IP20, Class 2 (Double isolated), 230V
LED MODUL, Light source incl. 8.5w led
Parallel connection possible