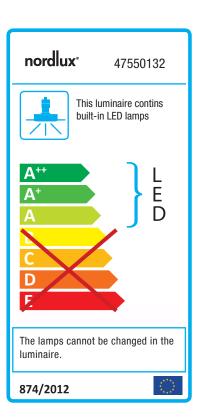

Area: Indoor

Energy class A++ - A

## Lightsource info (pr. lightsource)

Lumen: 500 Lumen/Watt: 58,8 Lifetime: 20000 On/Off: 20000

Colour temperature: 2700K

RA: 80

Beam angle: 110° Dimmable: No

Energy class A

LED surface mounted downlight for the ceiling – includes integrated LED and 4-step MoodMaker function. Change between 4 different lighting settings using a conventional light switch.